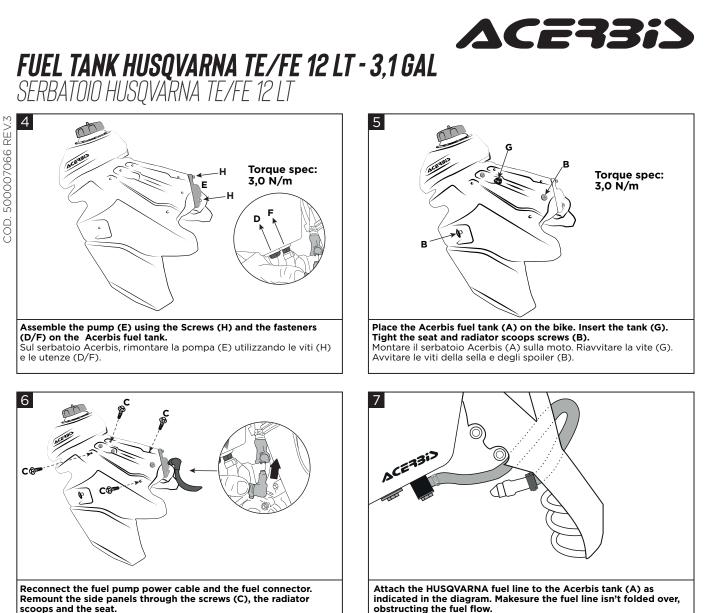

Riconnettere il cavo di alimentazione pompa e il connettore benzina. Rimontare i fianchetti tramite viti (C), gli spoiler e la sella. ATTENZIONE: dettaglio montaggio tubo/pompa. Fissare il tubo pompa come indicato. Fare attenzione che il tubo piegandosi non crei strozzature.